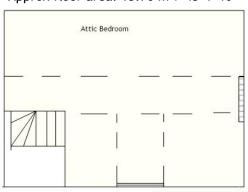

## FLOOR PLAN: 96 London Road, Halesworth

 $\frac{Ground\ floor}{Approx\ floor\ area:\ 30.96m^2/\ 101'\ 6"\ ft^2}$ 

 $\frac{First\ floor:}{Approx\ floor\ area:\ 26.4m^2/\ 86'\ 7''\ ft^2}$ 

 $\frac{Second\ floor}{Approx\ floor\ area:\ 13.76\ m^2/\ 45'\ 1''\ ft^2}$ 

TOTAL: Approx floor area 71.12m<sup>2</sup>/ 233' 3 ft<sup>2</sup>

All information including prices, photographs, drawings and details contained in these particulars are issued in good faith and must only be used as a guide not forming part of any offer or contract. The Agent/Vendor/Landlord accepts no responsibility for misrepresentations: Prospective purchasers/tenants must themselves verify the statements contained and contact this office for clarification if required. All room measurements provided are approximate and must not used for the purposes of ordering of carpets, furniture or any other materials, other measurements of particular interest should be independently verified. No service, equipment or appliance contained in this property has been tested; accordingly applicants are advised to commission their own survey/report prior to placing an offer.