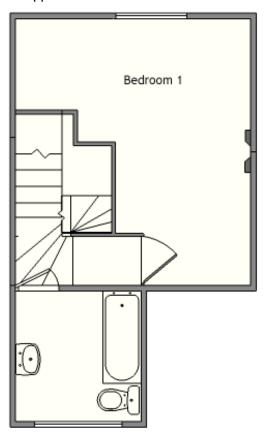

## FLOOR PLAN: 96 London Road, Halesworth

 $\frac{Ground\ floor}{Approx\ floor\ area:\ 30.96m^2/\ 101'\ 6"\ ft^2}$ 

 $\frac{First\ floor:}{Approx\ floor\ area:\ 26.4m^2/\ 86'\ 7''\ ft^2}$ 

 $\frac{Second\ floor}{Approx\ floor\ area:\ 13.76\ m^2/\ 45'\ 1''\ ft^2}$ 

TOTAL: Approx floor area 71.12m<sup>2</sup>/ 233' 3 ft<sup>2</sup>

All information including prices, photographs, drawings and details contained in these particulars are issued in good faith and must only be used as a guide not forming part of any offer or contract. The Agent/Vendor/Landlord accepts no responsibility for misrepresentations: Prospective purchasers/tenants must themselves verify the statements contained and contact this office for clarification if required. All room measurements provided are approximate and must not used for the purposes of ordering of carpets, furniture or any other materials, other measurements of particular interest should be independently verified. No service, equipment or appliance contained in this property has been tested; accordingly applicants are advised to commission their own survey/report prior to placing an offer.