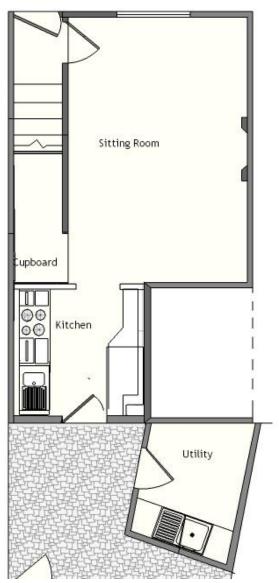

## FLOOR PLAN: 96 London Road, Halesworth

 $\frac{Ground\ floor}{Approx\ floor\ area:\ 30.96m^2/\ 101'\ 6"\ ft^2}$ 

 $\frac{First\ floor:}{Approx\ floor\ area:\ 26.4m^2/\ 86'\ 7''\ ft^2}$ 

 $\frac{Second\ floor}{Approx\ floor\ area:\ 13.76\ m^2/\ 45'\ 1''\ ft^2}$ 

TOTAL: Approx floor area 71.12m<sup>2</sup>/ 233' 3 ft<sup>2</sup>

All information including prices, photographs, drawings and details contained in these particulars are issued in good faith and must only be used as a guide not forming part of any offer or contract. The Agent/Vendor/Landlord accepts no responsibility for misrepresentations: Prospective purchasers/tenants must themselves verify the statements contained and contact this office for clarification if required. All room measurements provided are approximate and must not used for the purposes of ordering of carpets, furniture or any other materials, other measurements of particular interest should be independently verified. No service, equipment or appliance contained in this property has been tested; accordingly applicants are advised to commission their own survey/report prior to placing an offer.